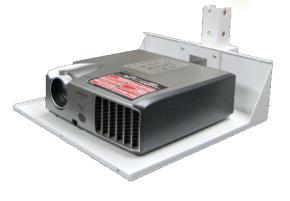

Projector Shelf Mounted to Unistrut®

A Flexible Design with every inch of space useable in two different versions Attachment to a 1½" Pole or to Unistrut® making it very easy to incorporate into any installation

## **ORDERING INFORMATION:**

The Basic Projector Shelf requires the user to add the necessary Top and Bottom mounting options as shown above when placing an order.

Dimensions: 14" x 14" Weight: 5 lbs. Shipping Weight: 6.5 lbs