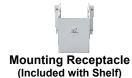

You can mix & match Pole or Unistrut® Mounts with Pole Mount on Top and Unistrut® on Lower or Visa Versa

Р

**Pole Mount Option** 

**Unistrut® Mount Option** 

**Lower Blanking Plate** 

You can mix and match. Pole or Unistrut on top and Lower Blanking Plate or vice versa.

FLEXIBLE INSTALLATIONS ALLOWS THE USER TO SPECIFY HOW THE PROJECTOR SHELF IS MOUNTED

The Optional Lower Blanking Plate is always used on the Lower Part of the Mounting Receptacle