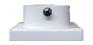

FLEXIBLE INSTALLATIONS ALLOWS THE USER TO SPECIFY HOW THE PROJECTOR SHELF IS MOUNTED

The Optional Lower Blanking Plate is always used on the Lower Part of the Mounting Receptacle