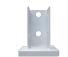

Projector Shelf Mounted to Unistrut®

A Flexible Design with every inch of space useable in two different versions Attachment to a 1½" Pole or to Unistrut® making it very easy to incorporate into any installation

You can mix & match Pole or Unistrut® Mounts with Pole Mount on Top and Unistrut® on Lower or Visa Versa

Р

**Pole Mount Option** 

**Unistrut® Mount Option** 

**Lower Blanking Plate** 

You can mix and match. Pole or Unistrut on top and Lower Blanking Plate or vice versa.