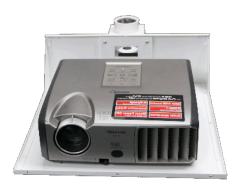

## 14" x 14" PROJECTOR SHELF

Built in power receptacles & an entry/exit port with all cabling hidden inside the Pole or Unistrut®

European Version replaces 2 outlet Standard USA receptacles for (2) World - Wide Receptacles For connection to all Overseas Plugs

Projector Shelf Mounted to Unistrut®

A Flexible Design with every inch of space useable in two different versions Attachment to a 1½" Pole or to Unistrut® making it very easy to incorporate into any installation